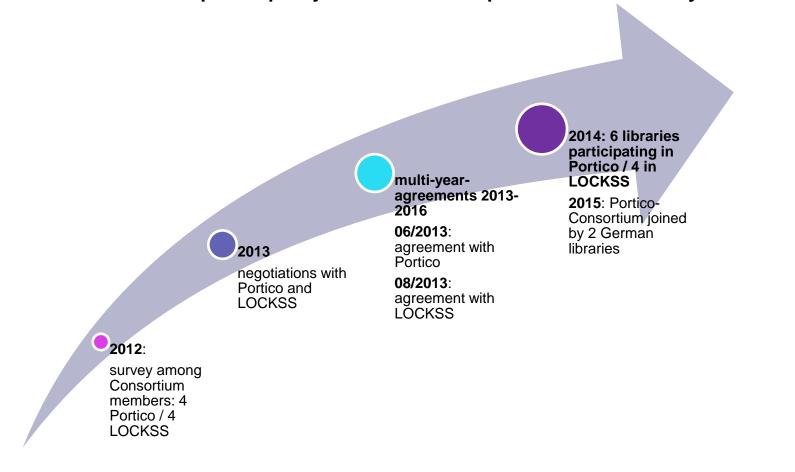

### **LONG-TERM PRESERVATION**

- Approach regarding Portico and LOCKSS
- Existing consortia agreement since 2013
- Before 2011 pilot project for own preservation system

## COMPARISON: PORTICO VS. LOCKSS (A)

- Holdings comparison offered by Portico (between 51-58% of holdings in Swiss libraries preserved in Portico)
- Members can actively submit input as to which publishers should be approached by Portico
- Portico is responsible for the archiving-process (migration)
- Price based on LME (Library Materials Expenditure)
- → 6 CSAL-members
- Agreement for National Licences will be considered

- Global or Private LOCKSS Network
- Switzerland: Member of Global LOCKSS Network (GLN)
- LOCKSS-Box installed on local server (6 TB) → Know-How
- Crawler adds content → What is actually available, what is only planned so far?
- → 4 CSAL-members
- Private LOCKSS Network (PLN) being considered with National Licences