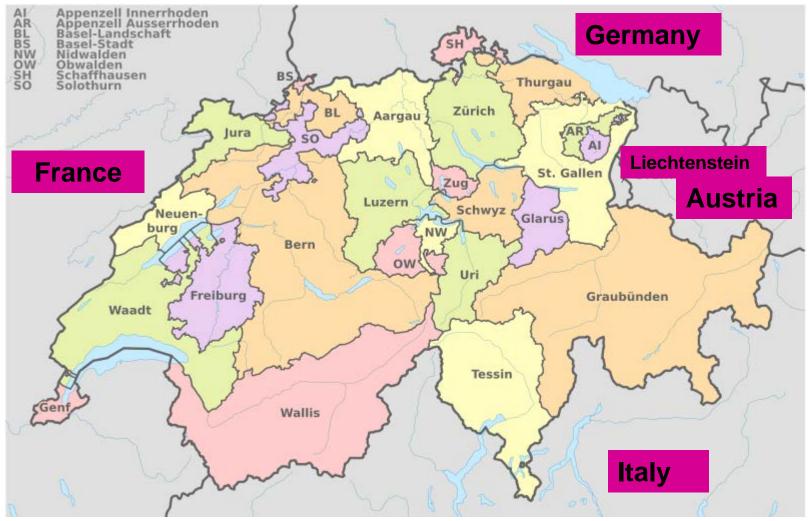

### SWITZERLAND = CONFOEDERATIO HELVETICA = CH

Federal parliamentary republic consisting of 26 cantons wth Bern as the seat of the federal authorities

 $Image\ source: http://de.wikipedia.org/wiki/Datei: Switzerland, \_administrative\_divisions\_-\_de\_-\_colored.svg$ 