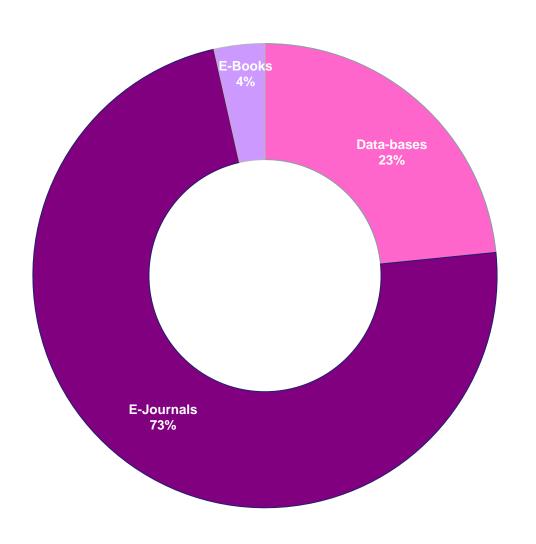

### **EXPENDITURE LICENSES 2014**

### Total \$30 million

- ▶ 21,2 = E-Journals
- ▶ 6.8 = Databases
- ▶ 1.02 = E-Books
- Overall about 140 products licenced with 60 publishers