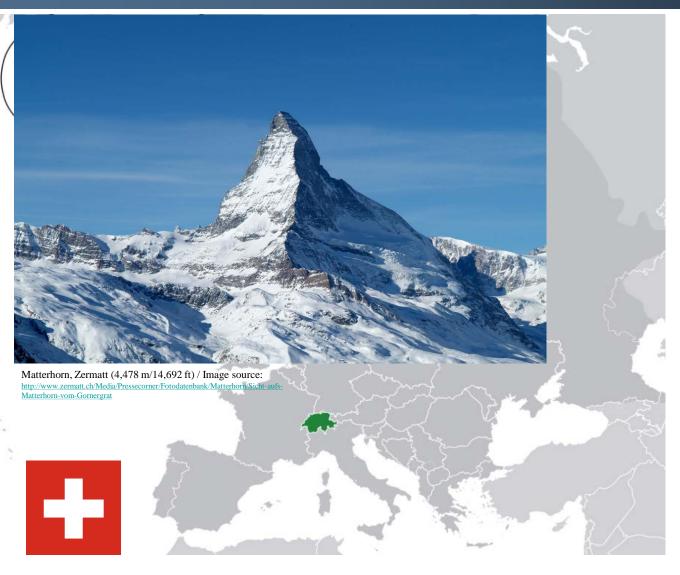

### THE LANDSCAPE

- Switzerland lies in the heart of Europe
- 8.2 million people
- **26** cantons
- Four official languages
  - German (66%)
  - French (23%)
  - Italian (9%)
  - Rheto-Romanic (1%)

Image source: http://en.wikipedia.org/wiki/Switzerland#/media/File:Europe-Switzerland.svg