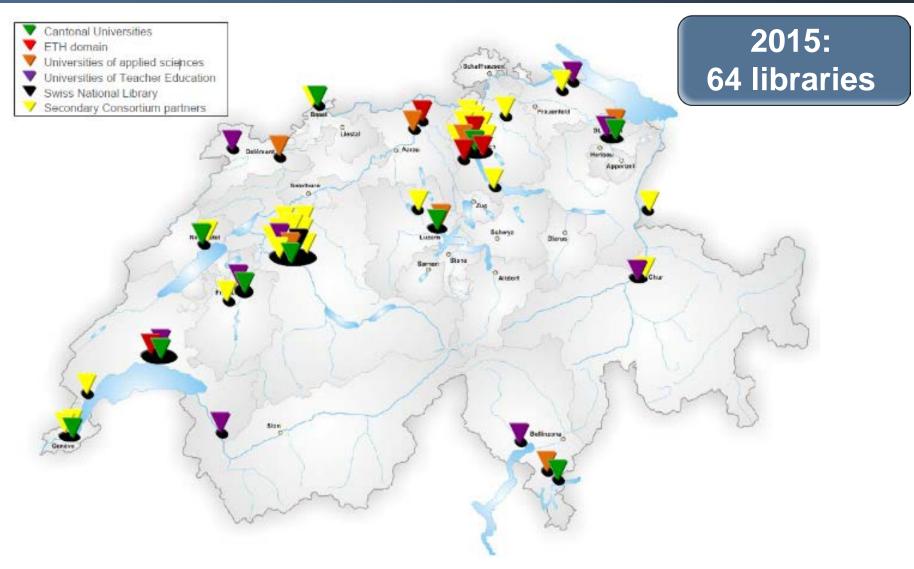

### Members 2015

- 64 libraries
  - All Universities and Universities of Applied Sciences
  - Libraries from non for profit institutions

### MEMBERS OF THE CONSORTIUM

Image source: http://lib.consortium.ch/html\_wrapper.php?src=lib\_map&dir=libraries&activeElement=5&lang=2