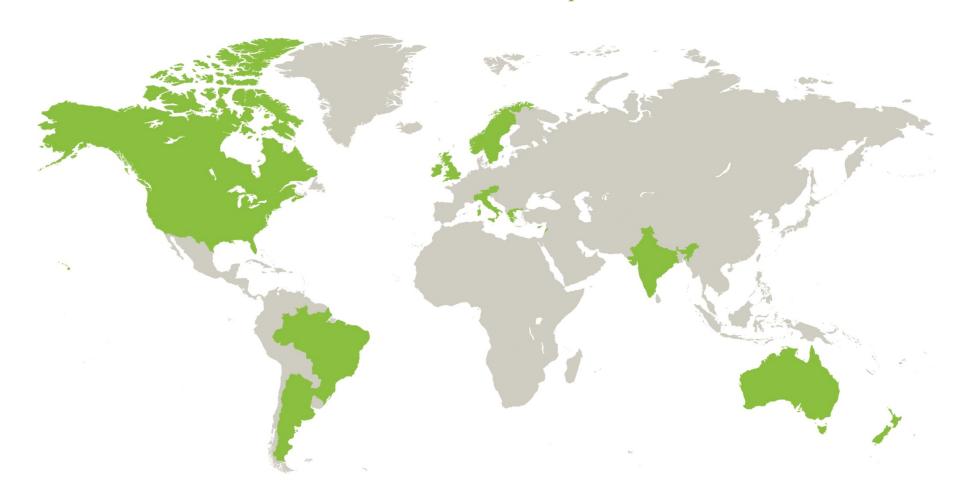

### **GLOBAL LIBRARY PARTICIPATION OF PORTICO**

More than 900 libraries in 20 countries / more than 250 European institutions.