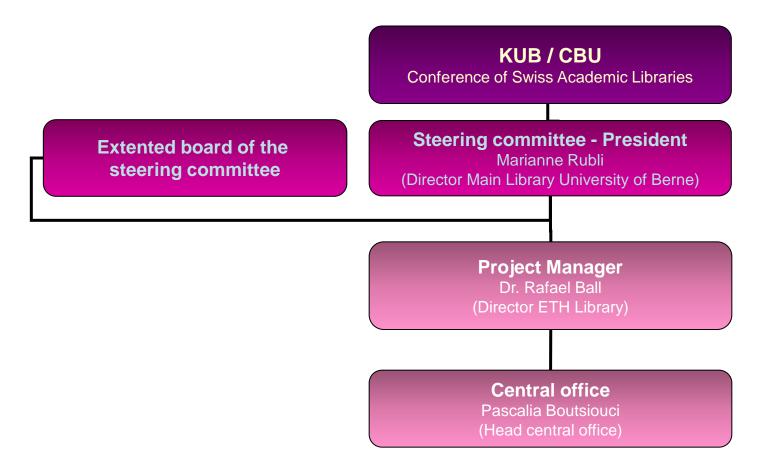

### ORGANISATIONAL STRUCTURE

The central office is located at ETH Library in Zurich