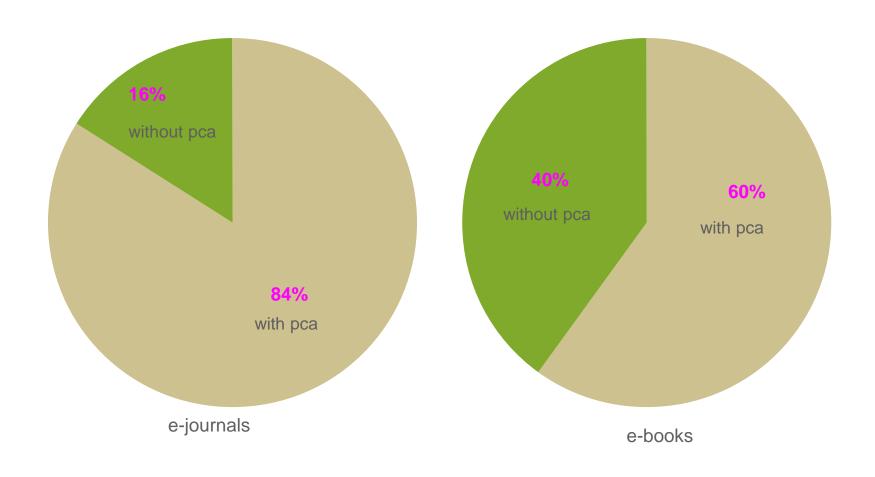

wler adds content → What is actually available, what is only planned so far?
- → 4 CSAL-members
- Private LOCKSS Network (PLN) being considered with National Licences

### COMPARISON: PORTICO VS. LOCKSS (B)



- Negotiations with Portico easy and quick
- Model agreement for participation
- Fast reaction
- Hardly any expenditure
   material- or personell-wise,
   however slightly more
   expensive than LOCKSS, but
   good consortia discounts
- → and at the end even cheaper than LOCKSS



- Negotiations with LOCKSS slighthly slower
- No existing model contract
   → letter of intent
- Investment in manpower (technician & librarian):
  - Installation of box and maintenance/service
  - Loading and updating licenced journals takes a lot of time

### CONTENT PRESERVED IN PORTICO WITH PCA RIGHTS



### **GLOBAL LIBRARY PARTICIPATION OF PORTICO**

More than 900 libraries in 20 countries / more than 250 European institutions.



### **GLOBAL LIBRARY PARTICIPATION OF PORTICO**

### CONTENT COMMITTED TO THE ARCHIVE IN 2014





**276,000** + E-B00KS

3,400 + E-JOURNALS

NEW PUBLISHERS
JOINED IN 2014

2777
TOTAL PARTICIPATING
PUBLISHERS

| PORTICO PARTICIPATION AS AT APRIL 2015                     |            |  |  |
|------------------------------------------------------------|------------|--|--|
| Total Participating Publishers, societies and associations | over 2,000 |  |  |
| Participating Libraries                                    | 922        |  |  |
| Total Committed E-Journal Titles                           | 21,389     |  |  |
| Total Committed E-Book Titles