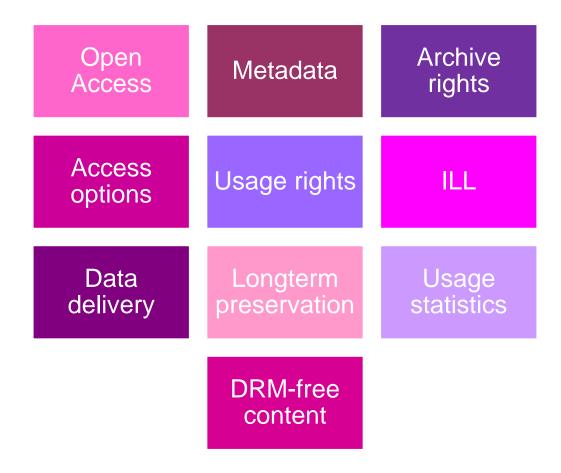

### **CONDITIONS TO OBEY**

- 1 Longterm preservation to be solved for content
  - 2 A Committee will be formed and decide upon negotiations
  - Negotiations for backfile archives will be connected to current content
- 4 Agreements shall respect OA-clauses, moving wall etc.